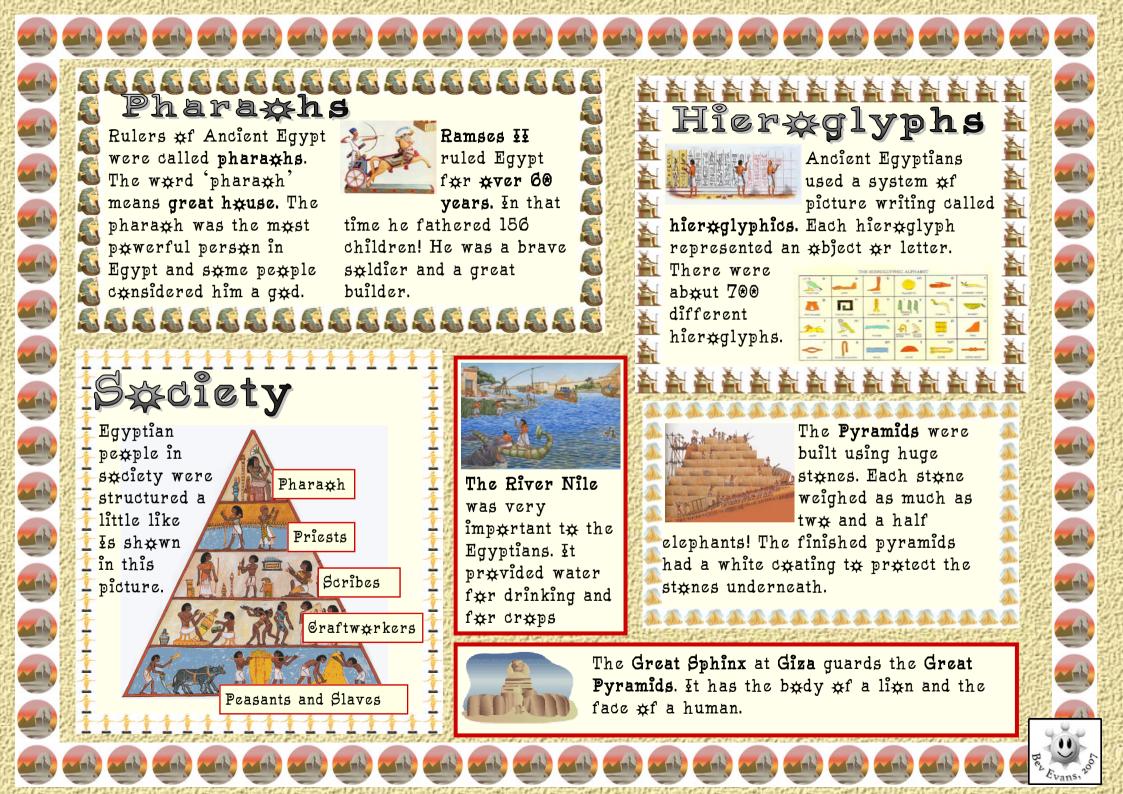

# 2650 BC

The first pyramid, a step pyramid, is built

## 1670 BC

The Hyksas peaple invade and intraduce the charixt

# 1539-1070 BC

This was the time of the 'New Kingd&m'

## 332 BC

Alexander the Great canquered Egypt and fxunded Alexandria

# 3100 BC

King Narmer unites Egypt and records it an the Narmer Palette (abave)

### 2250 BC

Egyptians intraduce Gads far all areas of their lives

#### 1648 BC

Nilameters were invented to track the height #f the Nile

## 1070 BC

Egyptians jxined Ra Queen Clexpatra and Amun to make Amun-Ra; King #f the G&ds

#### 330 BC

kills herself. Ramans conquer Egypt

Anubis

Thxth

Bastet

H⇔rus

Hath☆r