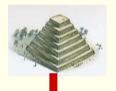

# 2650 BC

The first pyramid, a step pyramid, is built

## 1670 BC

The Hyksas peaple invade and intraduce the charixt

# 1539-1070 BC

This was the time of the 'New Kingd&m'

## 332 BC

Alexander the Great canquered Egypt and fxunded Alexandria









# 3100 BC

King Narmer unites Egypt and records it an the Narmer Palette (abave)



### 2250 BC

Egyptians intraduce Gads far all areas of their lives



#### 1648 BC

Nilameters were invented to track the height #f the Nile



## 1070 BC

Egyptians jxined Ra Queen Clexpatra and Amun to make Amun-Ra; King #f the G&ds



#### 330 BC

kills herself. Ramans conquer Egypt





Anubis



Thxth



Bastet



H⇔rus



Hath☆r

#### www.communication4all.co.uk

Pictures used available from Miles Kelly Clip Art, Dorling Kindersley, and www.istockphoto.com